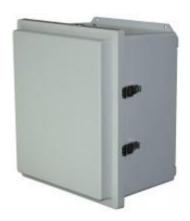

#### **Application**

- Ideal to insulate and house off-grid solar batteries or remote monitoring equipment in outdoor applications
- Especially well suited for high temperature or corrosive environment
- Protects from UV, dirt, dust, oil, and water
- Moulded in UV stabilized ultraguard FRP material with 316 stainless hardware

#### **Features**

- Pad-lockable snap latches
- Gasket made of closed cell neoprene core encased in a continuous channel

- Body = 18.24" H x 16.24" W x 10.13" D
- Body and Lid overall Height = 12.1"
- Optional Inner Panels
  - P1868 (white painted steel)
  - F1868 (fiberglass)
  - A1868 (unfinished aluminum)

# Type 4X Fiberglass Junction Box PJHD Series

**Heavy Duty PJ Snap Latch** 

Part No.

PJHD181610RLF