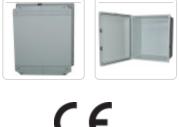

#### **Application**

- Ideal to insulate and house off-grid solar batteries or remote monitoring equipment in outdoor applications
- Especially well suited for high temperature or corrosive environment
- Protects from UV, dirt, dust, oil, and water
- Moulded in UV stabilized ultraguard FRP material with 316 stainless hardware

#### **Features**

- Pad-lockable snap latches
- Gasket made of closed cell neoprene core encased in a continuous channel

- Body = 18.24" H x 16.24" W x 10.13" D
- Body and Lid overall Height = 12.1"
- Optional Inner Panels
  - P1868 (white painted steel)
  - F1868 (fiberglass)
  - A1868 (unfinished aluminum)

# Type 4X Fiberglass Junction Box PJHD Series

**Heavy Duty PJ Snap Latch** 

Part No.

PJHD181610RLF